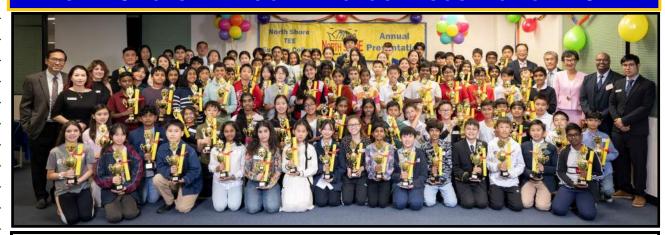

# North Shore Annual Awards Presentation 2024

On May 21st, 2024, hundreds of students, parents and guests gathered at the Assembly Hall of North Shore Coaching College at 288 Stirling Street to celebrate the outstanding academic achievements of our students at North Shore.

The Principal, Mr. Bill Ng, proudly announced that North Shore (WA) had another exceptional year. Over 154 students earned scholarships to prestigious schools and/or gained admission to Gifted & Talented Selective Programs at government independent schools. Additionally, many students achieved a top 1% ATAR in 2023.