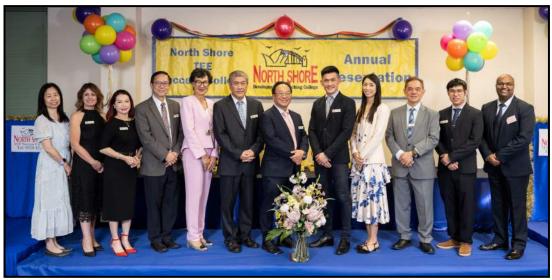

# North Shore Annual Awards Presentation 2024

On May 21st, 2024, hundreds of students, parents and guests gathered at the Assembly Hall of North Shore Coaching College at 288 Stirling Street to celebrate the outstanding academic achievements of our students at North Shore.

The Principal, Mr. Bill Ng, proudly announced that North Shore (WA) had another exceptional year. Over 154 students earned scholarships to prestigious schools and/or gained admission to Gifted & Talented Selective Programs at government independent schools. Additionally, many students achieved a top 1% ATAR in 2023.

The event was filled with poignant moments, one of which was particularly moving. Mr. Bill Ng asked all students to stand up, turn to face their parents, and say, "Mum and Dad, thank you, I love you, and I'll make you proud." This heartfelt display deeply moved the parents, guests, and staff as Mr. Bill Ng continued to express his gratitude to everyone present. The celebration concluded with Mr. Anson Mak hosting a lucky draw, making it a memorable event.