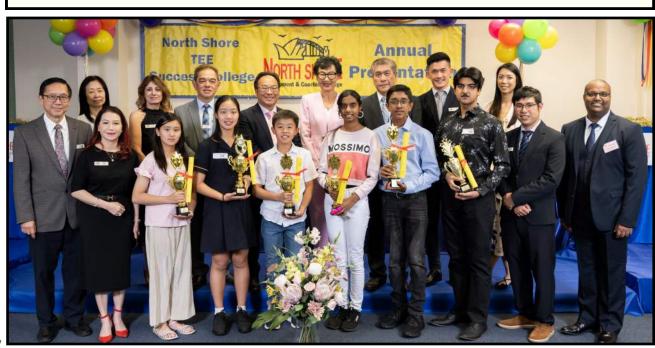

# North Shore Annual Awards Presentation 2024

On May 21st, 2024, hundreds of students, parents and guests gathered at the Assembly Hall of North Shore Coaching College at 288 Stirling Street to celebrate the outstanding academic achievements of our students at North Shore.

The Principal, Mr. Bill Ng, proudly announced that North Shore (WA) had another exceptional year. Over 154 students earned scholarships to prestigious schools and/or gained admission to Gifted & Talented Selective Programs at government independent schools. Additionally, many students achieved a top 1% ATAR in 2023.

The event was filled with poignant moments, one of which was particularly moving. Mr. Bill Ng asked all students to stand up, turn to face their parents, and say, "Mum and Dad, thank you, I love you, and I'll make you proud." This heartfelt display deeply moved the parents, guests, and staff as Mr. Bill Ng continued to express his gratitude to everyone present. The celebration concluded with Mr. Anson Mak hosting a lucky draw, making it a memorable event.