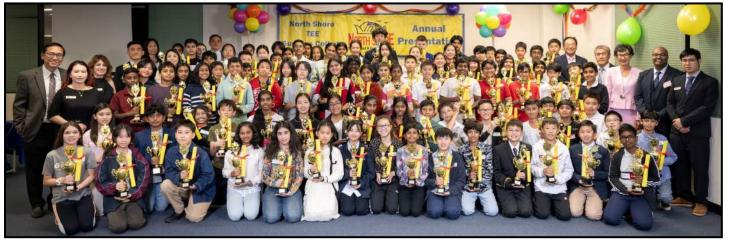

# North Shore Annual Awards Presentation 2024

On May 21st, 2024, hundreds of students, parents and guests gathered at the Assembly Hall of North Shore Coaching College at 288 Stirling Street to celebrate the outstanding academic achievements of our students at North Shore.

The Principal, Mr. Bill Ng, proudly announced that North Shore (WA) had another exceptional year. Over 154 students earned scholarships to prestigious schools and/or gained admission to Gifted & Talented Selective Programs at government independent schools. Additionally, many students achieved a top 1% ATAR in 2023.

The event was filled with poignant moments, one of which was particularly moving. Mr. Bill Ng asked all students to stand up, turn to face their parents, and say, "Mum and Dad, thank you, I love you, and I'll make you proud." This heartfelt display deeply moved the parents, guests, and staff as Mr. Bill Ng continued to express his gratitude to everyone present. The celebration concluded with Mr. Anson Mak hosting a lucky draw, making it a memorable event.