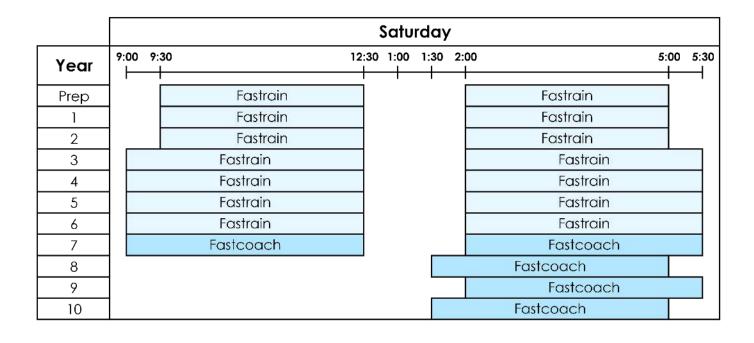

## **Fastrain Program**

Prep to Year 2: **\$750** per term Year 3 to 6: **\$810** per term Our 'Proven Success' program is essential to building a solid foundation & reinforcing positive learning behaviour. Combines English, Writing & Maths subjects. **FREE ASSESSMENT**.

Fastcoach Program

Year 7 to 10: \$820 per term

Designed to train secondary students, this course aims to develop peak mental fitness while boosting your English and Mathematical knowledge.