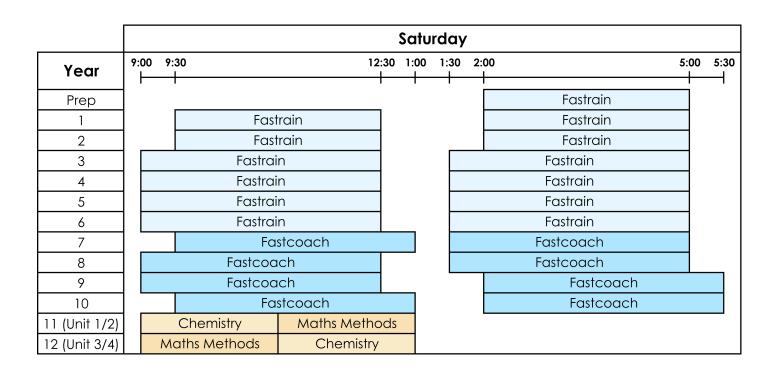

#### Fastrain Program

Prep to Year 2: **\$750** per term Year 3 to 6: **\$810** per term Our 'Proven Success' program is essential to building a solid foundation & reinforcing positive learning behaviour. Combines English, Writing & Maths subjects. **FREE ASSESSMENT**.

#### **Fastcoach Program**

Year 7 to 10: \$820 per term

Designed to train secondary students, this course aims to develop peak mental fitness while boosting your English and Mathematical knowledge.

#### **VCE Subjects**

Year 11 - 12: \$640

#### Scholarship / SEAL Exam Preparation (SSEP) Program

Year 5 (for Year 7 entry): **\$890** for one term Suitable for students preparing for Private Schools & Select Entry Accelerated Learning (SEAL) Schools placement tests.