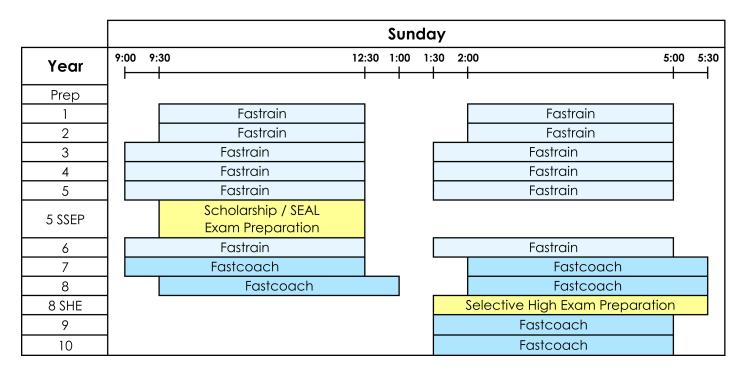

#### Fastrain Program

Prep to Year 2: **\$750** per term Year 3 to 6: **\$810** per term Our 'Proven Success' program is essential to building a solid foundation & reinforcing positive learning behaviour. Combines English, Writing & Maths subjects. **FREE ASSESSMENT**.

#### **Fastcoach Program**

Year 7 to 10: \$820 per term

Designed to train secondary students, this course aims to develop peak mental fitness while boosting your English and Mathematical knowledge.

#### Scholarship / SEAL Exam Preparation (SSEP) Program

Year 5 (for Year 7 entry): **\$890** for one term Suitable for students preparing for Private Schools & Select Entry Accelerated Learning (SEAL) Schools placement tests.

#### VIC Selective High Exam (SHE) Program

Year 8 (for Year 9 entry): \$890 for one term

An intensive program to build a solid foundation, crucial to tackle the demanding placement test.