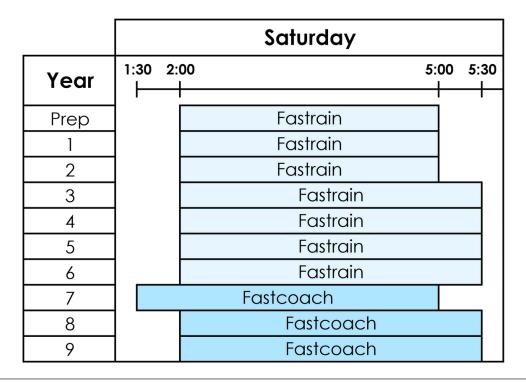

# **Fastrain Program**

Prep to Year 2: \$750 per term Year 3 to 6: **\$810** per term Our 'Proven Success' program is essential to building a solid foundation & reinforcing positive learning behaviour. Combines English, Writing & Maths subjects. FREE ASSESSMENT.

# **Fastcoach Program**

Year 7 to 10: \$820 per term

Designed to train secondary students, this course aims to develop peak mental fitness while boosting your English and Mathematical

knowledge.