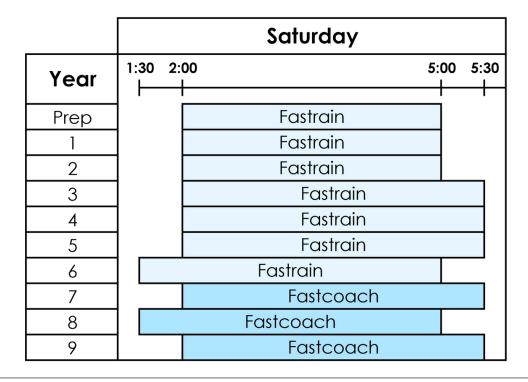

## **Fastrain Program**

Prep to Year 2: **\$750** per term Year 3 to 6: **\$810** per term Our 'Proven Success' program is essential to building a solid foundation & reinforcing positive learning behaviour. Combines English, Writing & Maths subjects. **FREE ASSESSMENT**.

# Fastcoach Program

Year 7 to 10: \$820 per term

Designed to train secondary students, this course aims to develop peak mental fitness while boosting your English and Mathematical knowledge.