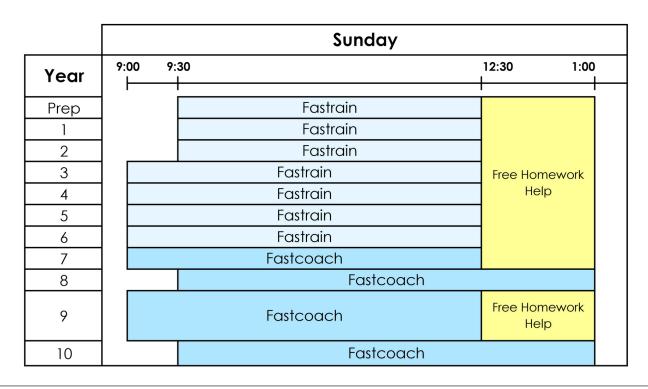

# **Fastrain Program**

Build and strengthen
English and
Mathematics
concepts

I WANT TO ....

Prep to Year 2: **\$750** per term Year 3 to 6: **\$810** per term Our 'Proven Success' program is essential to building a solid foundation & reinforcing positive learning behaviour. Combines English, Writing & Maths subjects. **FREE ASSESSMENT**.

# **Fastcoach Program**

Year 7 to 10: \$820 per term

Designed to train secondary students, this course aims to develop peak mental fitness while boosting your English and Mathematical knowledge.