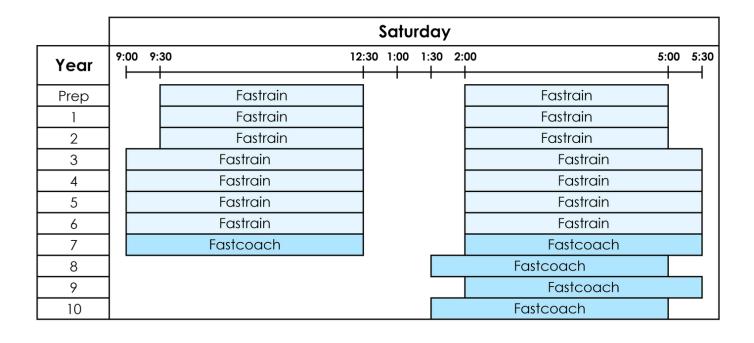

# Fastrain Program

Prep to Year 2: **\$750** per term Year 3 to 6: **\$810** per term Our 'Proven Success' program is essential to building a solid foundation & reinforcing positive learning behaviour. Combines English, Writing & Maths subjects. **FREE ASSESSMENT**.

# **Fastcoach Program**

Year 7 to 10: \$820 per term

Designed to train secondary students, this course aims to develop peak mental fitness while boosting your English and Mathematical knowledge.